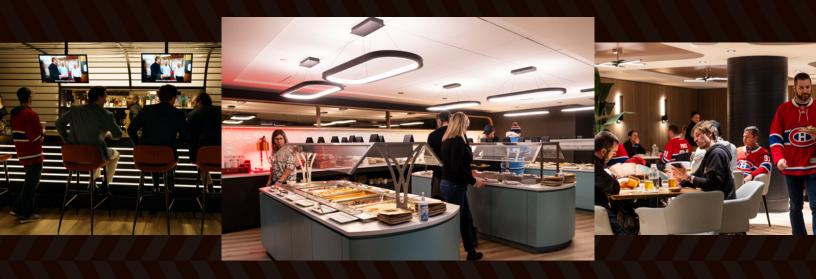

## Enhance Your Game Experience SINGLE GAME TICKET AVAILABLE FOR PURCHASE

Discover Le Salon Desjardins, the perfect dining space for pre-game gatherings and during intermissions. Accommodating up to 200 people, Le Salon Desjardins features a private lounge area and bar, a dining room, and several reception areas.

Get a package including a game ticket and access to Le Salon Desjardins. Under an all-inclusive format, you'll find a variety of culinary stations and buffet options, as well as a selection of beers and wines.

# CLUB SIGNATURE AIR CANADA

The perfect turnkey solution! Reserve a table for 6 and enjoy the amenities of one of the Bell Centre's most prestigious areas, the Air Canada Signature Club. You will love the variety of hot and cold dishes served in our different food stations, as well as an extensive wine and cocktail list. Starting at \$4,500 for 6 guests (plus taxes).

TABLE OF 6

SELECTION OF BEERS
WINES AND SPIRITS

SELF-SERVIC

Also inquire about the possibility of renting the adjacent suite to accommodate more guests (\$).

# RENAISSANCE LOFT

Located in the Bell Center rafters, this trendy loft provides distinctive sightlines and features a unique design and ambiance your guests will appreciate.

20 TICKETS

COCKTAIL STYLE

COMPLETE BAR