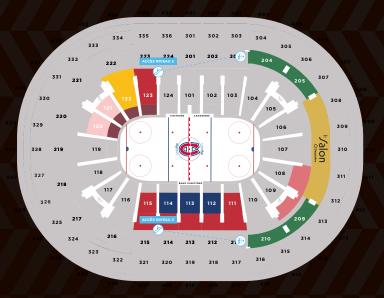

|                   | BRONZE | SILVER | GOLD  | DIAMOND |
|-------------------|--------|--------|-------|---------|
| PRESTIGE          | \$357  | \$416  | \$497 | \$591   |
| RED A PREMIUM     | \$344  | \$398  | \$477 | \$564   |
| RED A             | \$317  | \$365  | \$434 | \$511   |
| RED B CORNERS     | \$296  | \$337  | \$398 | \$467   |
| Red B             | \$286  | \$327  | \$385 | \$449   |
| RED C             | \$270  | \$307  | \$358 | \$418   |
| CLUB DESJARDINS B | \$298  | \$343  | \$404 | \$475   |

Price per ticket, taxes not included. Prices are rounded to the nearest dollar and are subject to change throughout the season. Limited quantities per price level.